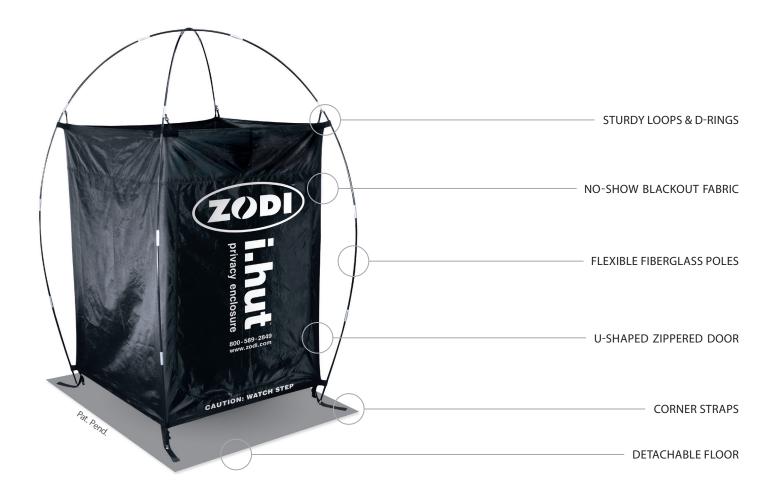

## PORTABLE XL-SIZE PRIVACY ENCLOSURE

The self-supporting Zodi™ i.hut™ is HUGE – almost 4 ft wide per side and 6 ft across! Great for showering, bathrooms and changing clothes in private. The oversized zippered door allows for easy entry and exit, and the large detachable floor keeps you clear of mud and makes clean-up a snap. Enclosure stays put on sand and rocks, using rugged anchor straps. Industrial quality with professional-rated components. The i.hut™ is the best portable XL-size shower enclosure available!

## **BENEFITS**

- Self-supporting enclosure, sets up anywhere
- XL-size, 4 feet wide per side, almost 6 feet diagonal
- Coated nylon sides for extra waterproof durability
- Corner straps secure i.hut<sup>™</sup> on sand & rocks with rocks or water jugs
- Elevated walls & detachable floor for fast & easy clean-up
- Oversized storage bag for easy storage & transport
- Oversized mesh pockets for soap, shampoo & other needs
- Open roof for ventilation of heat & odors
- Oversized zippered door for easy entry and exit